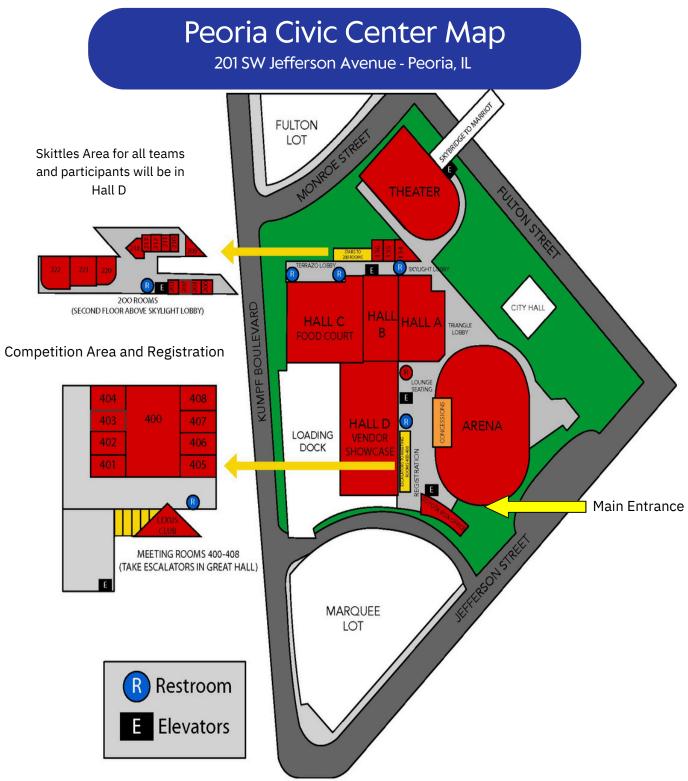

#### Admission and Venue

- Peoria Civic Center
  201 Sw Jefferson Av, Peoria
- No spectators allowed in competition room.
- Civic Center is a cashless concession venue. Accepted payment options: Card, Apple and Google Pay.

#### Parking

- Parking \$10
- All attendees should use the Fulton lot, Marquee lot, or street parking.

#### **State Final Apparel**

- To pre-order State Final apparel, go to the Cubby Hole website: <u>www.cubbyholeonline.com</u>
- Pre-ordered merchandise may be picked up onsite Friday.
- CUBBY HOLE: FRIDAY SALES OF MERCHANDISE/ PRE-ORDER PICK-UP: Cubby Hole will be on site Friday ONLY in the Skittles Room.
- T-shirts, sweatshirts and other apparel will also be available for purchase onsite.
- For those who are making your first trip to the IESA state finals, please heed this advice---use the pre-order form. It will save you a ton of time! Keep in mind that the online store will close at midnight on February 25.
- Link to the Cubby Hole: <u>https://cubbyholeonline.com/iesa/</u>

## IESA STATE CHESS TOURNAMENT GUIDE

- 1. Parking is available in the Marquee and Fulton lots (\$10 per vehicle) and in the parking garages near the Civic Center any vehicles that leave must pay again to park.
- 2. The competition hall is located upstairs. Use the 2 sets of stairs/escalators near the Toyota Box Office to get to the competition area (Rooms 400-408).
- 3. The Skittles room for all teams and participants is located in Hall D.