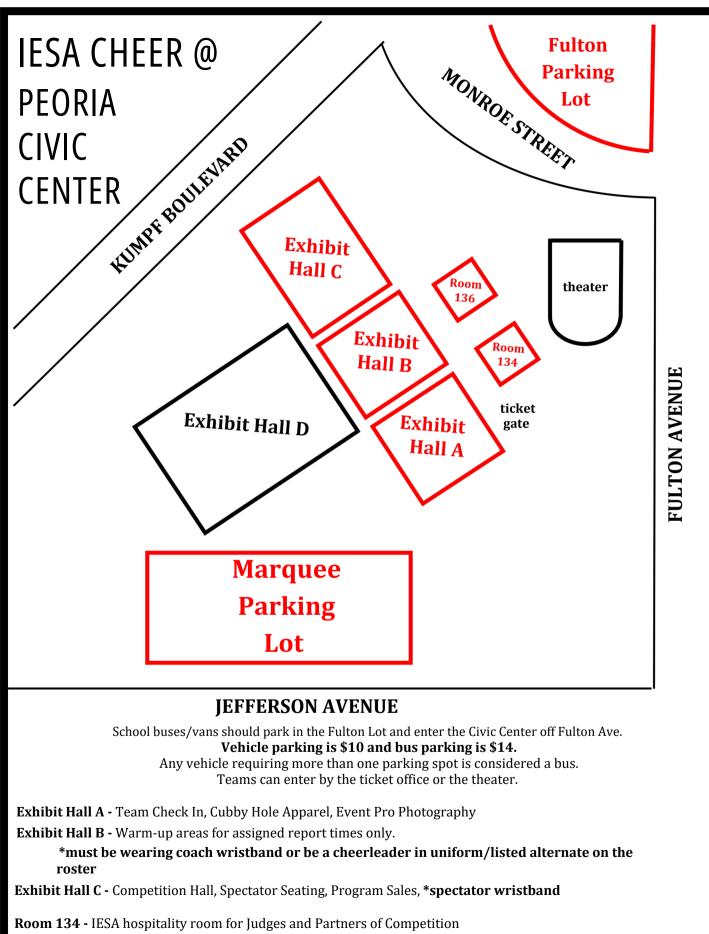

## EXHIBIT HALL C COMPETITION AREA FOR SPECTATORS NO OUTSIDE FOOD OR DRINK

Doors Open 1 hour before 1st performance

FEBRUARY 12TH 2025

Wednesday

**Peoria Civic Center** 201 SW Jefferson Ave. Peoria, IL 61602

IESA Merchandise will be onsite at the Peoria Civic Center. You can also pre-order by clicking the Cubby Hole Logo above.

Pictures will be taken of each team before their warm-ups. For purchasing, please click the Event Pro Logo to access the link. Hotel Reservations can be made by using the link below.

Hotel Reservations Click Here

Session 1 begins at 8:10 am and Session 2 begins at 1:37 pm

Room 136 - Changing room for Cheerleaders / Coaches only

|                                                    | Exhibit Hall (                                                                                                        |                               |  |
|----------------------------------------------------|-----------------------------------------------------------------------------------------------------------------------|-------------------------------|--|
| C <sub>ompetitors</sub> w<br><sup>enter here</sup> | $\leftarrow  COMPETITION AREA$                                                                                        | ompetitors will<br>exit here. |  |
|                                                    |                                                                                                                       | 1                             |  |
|                                                    |                                                                                                                       | 42'                           |  |
|                                                    | Middle front of mat                                                                                                   | ļ                             |  |
|                                                    | <u>SEATING NOT PERMITTED ON FLOOR IN FRONT OF MAT.</u><br>SPECTATORS MUST BE IN A SEAT—DO NOT SIT ON FLOOR IN AISLES. | 20*                           |  |
|                                                    |                                                                                                                       | M                             |  |
|                                                    | Judges Stand<br>Judges Stand and IESA                                                                                 | }                             |  |
|                                                    | Spectators Enter from here.                                                                                           |                               |  |

Spectators must be seated in a chair. No sitting in aisles or on the floor. The first row in front of the judges' stand will be reserved for the fans of the team performing. No outside food or drink allowed. No noise makers or light sticks permitted.

| ion Mat                                    | Exhibit Hall B                     |     |                  |                                    |            |
|--------------------------------------------|------------------------------------|-----|------------------|------------------------------------|------------|
| RESTRICTED AREA<br>AUTHORIZED<br>PERSONNEL | Warm Up<br>Mat B<br>Tumbling Mat B |     |                  | Warm Up<br>Mat A<br>Tumbling Mat A |            |
| ONLY                                       |                                    |     | Athletes and Coa | aches Only Beyond th               | nis point. |
|                                            | Exhi                               | bit | Hal              | IA                                 |            |
| <b>Event Pro</b>                           |                                    |     | Tear             | n Check In                         |            |
|                                            | hotography                         |     |                  |                                    |            |
|                                            |                                    |     | <b>—</b>         |                                    | ENTER      |
| 4                                          |                                    |     |                  |                                    | <b>†</b>   |
|                                            |                                    |     | Ţ                |                                    |            |
|                                            |                                    |     |                  |                                    |            |
|                                            | Custom Scree                       |     |                  |                                    |            |