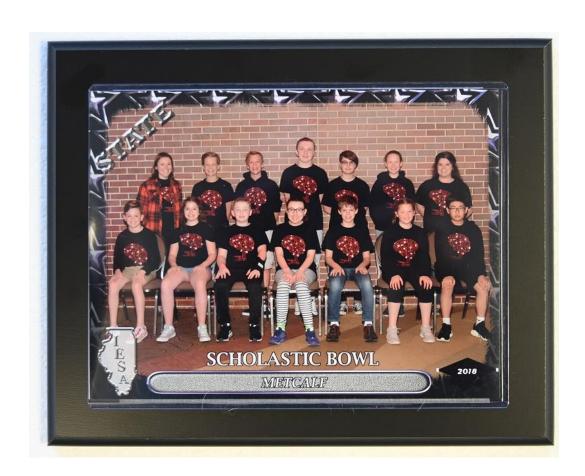

# **PARENTS**: Pre-order this 8x10 Souvenir Photo Plaque and take it home Friday!

Your coach will be collecting money and orders this week only. All photo plaques will be delivered to the coach during the competition on Friday. Photo plaques are \$35 each.