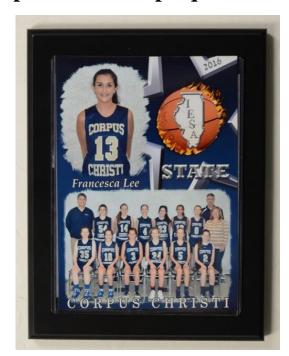

# STATE PHOTO PLAQUES

PARENTS: Pictures are taken of your team before the warm-ups of their first game. Pre-order this week from your team photo coordinator and leave Saturday with your STATE SOUVENIR 8x10 PHOTO PLAQUE

Team ONLY 6x8 photo on 8x10 plaque = \$35

6x8 Individual & Team photo on 8x10 plaque = \$40