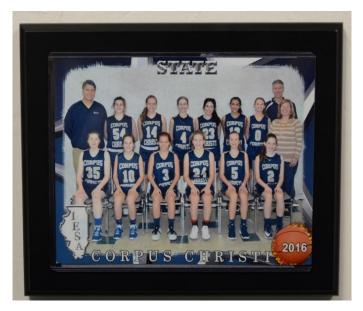

# STATE PHOTO PLAQUES

PARENTS: Pictures are taken of your team before the warm-ups of their first game. Pre-order this week from your team photo coordinator and leave Saturday with your STATE SOUVENIR 8x10 PHOTO PLAQUE

Team ONLY 6x8 photo on 8x10 plaque = \$35

6x8 Individual & Team photo on 8x10 plaque = \$40