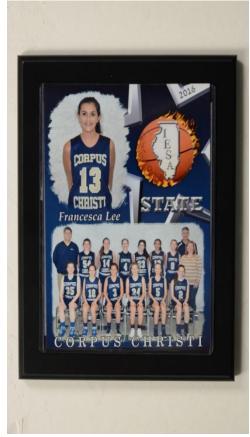

# STATE PHOTO PLAQUES

PARENTS: Pictures will be taken of your player before her first game. Pre-order now with the person whom is in charge of your order and leave Saturday with your personalized State photo plaque.

Team Photo mounted on 8x10 Wooden Plaque = \$35

Team+Ind. photo on 8x10 plaque = \$40