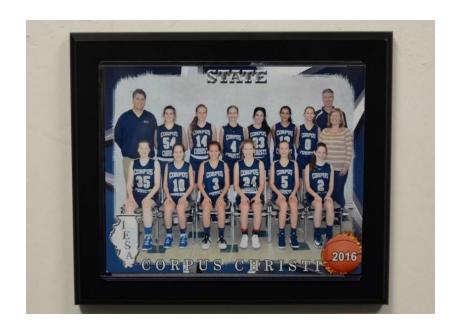

# STATE PHOTO PLAQUES

PARENTS: Pictures will be taken of your player before her first game. Pre-order now with the person whom is in charge of your order and leave Saturday with your personalized State photo plaque.

Team Photo mounted on 8x10 Wooden Plaque = \$35

Team+Ind. photo on 8x10 plaque = \$40