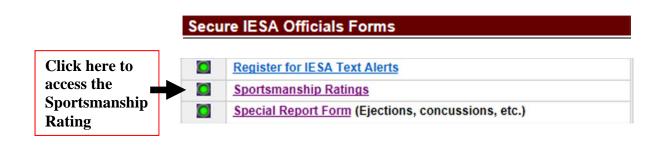

|
|----------------------|--------------------------------------------------------|--|----------------------|--|--|--|--|
|                      | IESA officials log in here.                            |  |                      |  |  |  |  |
|                      | Enter your IHSA Official ID<br>and password to log in. |  |                      |  |  |  |  |
|                      | IHSA Official ID                                       |  |                      |  |  |  |  |
|                      | Password                                               |  |                      |  |  |  |  |
|                      |                                                        |  | Click here to log in |  |  |  |  |

The following page will appear. You will click on "Sportsmanship Ratings".



## **II. COMPLETING RATING FORMS**

- A. Enter all fields for the first school you wish to rate and click "Submit survey" when rating is completed.
- **B.** You will be able to rate multiple schools for each level of play you officiate for Regional, Sectional and State.
- C. For your convenience, the form will "remember" the contest date and location after you submit your first evaluation, but may be changed as needed.
- D. Your name will be recorded automatically, however this field does not display to the school.
- E. Ratings are submitted to the IESA as soon as you click "Submit survey".
- F. If "Poor" (4 or 5) ratings are given, please use the comment section to explain the low rating.

| Sportsmanship Rating Form                |                                            |