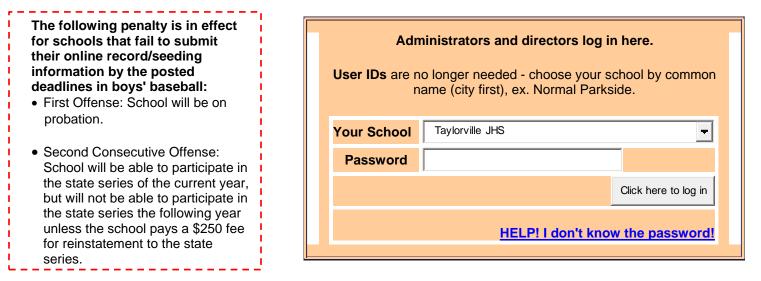

A. Click the red "Member Login" button located on the homepage of the IESA website.

B. Select your school from the drop-down menu and enter the password provided to your school. Click on the button that says "Click here to log in"