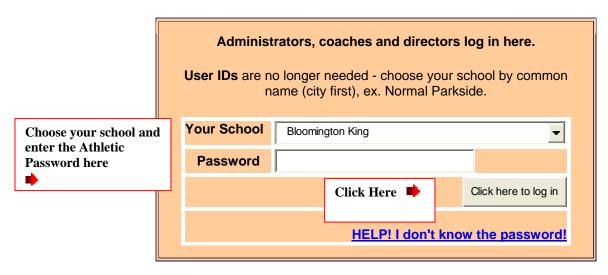

#### I. LOG-IN TO ACCESS RATING FORMS

- A. Go to the IESA Website and click on the red Member Center and login button on the left hand side of the web page. Example below.
- B. Choose your school from the drop-down menu and enter either your school or athletic password.

#### Choose your school and enter your password to log in.