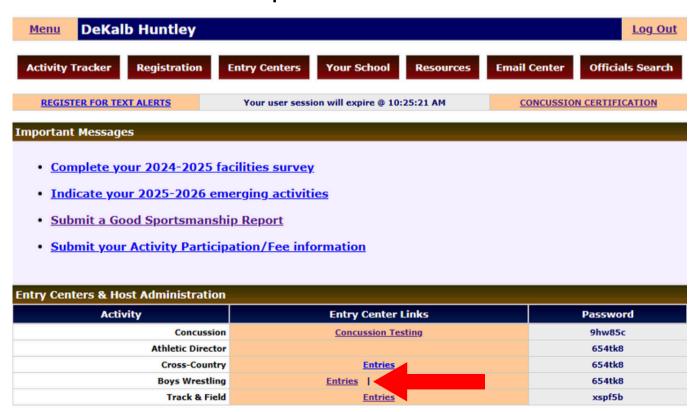

## 3 - Step 3 click "Entries"

4 - Step four click "State Meet Passgate Form"

- 5 Step five make sure all wrestlers are correct
- 6 Step six input grade level for all wrestlers listed (required)
  - 7 Step seven make sure coaches are listed.
    - 1-4 Wrestlers = 2 coaches passes,
    - 5 or more wrestlers = 3 coaches passes
      - 8 Step eight certify
- 9 Step nine click Update List, Print, principals signature and bring to state tournament.