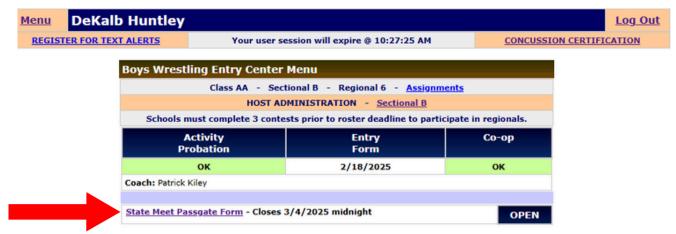

## 3 - Step 3 click "Entries"

4 - Step four click "State Meet Passgate Form"

- 5 Step five make sure all wrestlers are correct
- 6 Step six input grade level for all wrestlers listed (required)
  - 7 Step seven make sure coaches are listed.
    - 1-4 Wrestlers = 2 coaches passes,
    - 5 or more wrestlers = 3 coaches passes
      - 8 Step eight certify
- 9 Step nine click Update List, Print, principals signature and bring to state tournament.