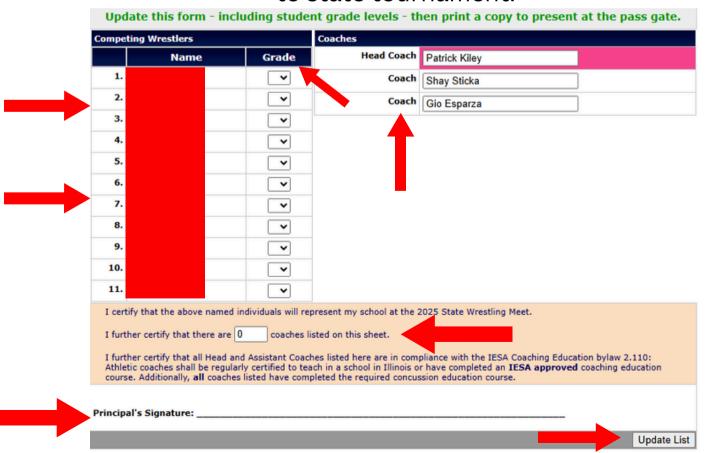

## 3 - Step 3 click "Entries"

4 - Step four click "State Meet Passgate Form"

- 5 Step five make sure all wrestlers are correct
- 6 Step six input grade level for all wrestlers listed (required)
  - 7 Step seven make sure coaches are listed.
    - 1-4 Wrestlers = 2 coaches passes,
    - 5 or more wrestlers = 3 coaches passes
      - 8 Step eight certify
- 9 Step nine click Update List, Print, principals signature and bring to state tournament.